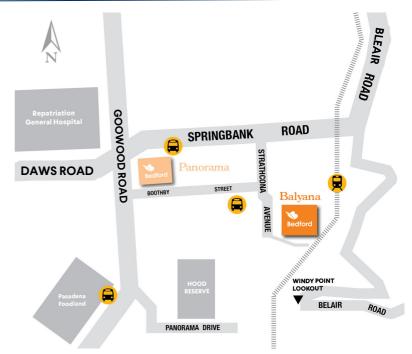

#### **AMENITIES**

Balyana is close to a number of restaurants, cafés and takeaway shops, with Pasadena Shopping Centre within walking distance (approx. 10-15 min walk). Public transport is nearby, providing easy access to the city, Mitcham Square and Marion Shopping Centre. Bedford staff provide support 24 hours a day, 7 days a week, and with Wi-Fi available, staying connected is never a problem.