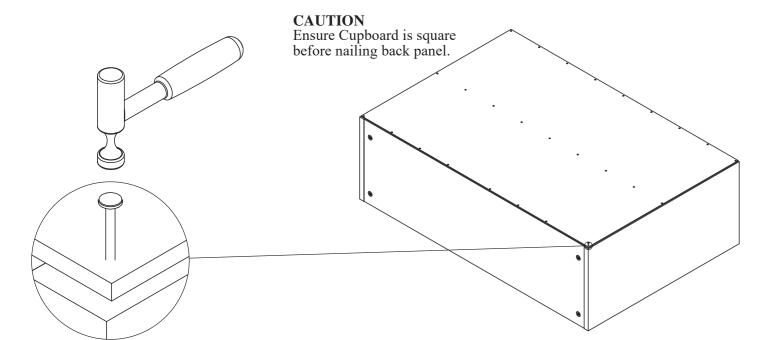

## **IMPORTANT**

Before commencing Assembly:

- Read all instructions COMPLETELY.
  Detailed instructions are available by visiting
  - http://www.bedfordgroup.com.au/ business\_services/bedford\_furniture/ product information
- Hardware kit contains small parts; keep out of reach of children.
- Ensure all listed parts are present.
- Required tools to assemble:
  Philips head screw driver, Hammer & Wood
  Glue.
- Required assembly work surface should be solid, level, clean and flat.
- Ensure all melamine edges are facing to the front of the unit.