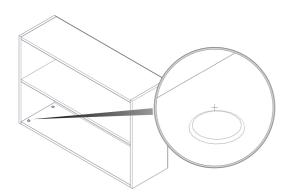

## **IMPORTANT**

Before commencing Assembly:

- Read all instructions COMPLETELY.
  Detailed instructions are available by visiting
  - http://www.bedfordgroup.com.au/ business\_services/bedford\_furniture/ product information
- Hardware kit contains small parts; keep out of reach of children.
- Ensure all listed parts are present.
- Required tools to assemble:
  Philips head screw driver, Hammer & Wood
  Glue.
- Required assembly work surface should be solid, level, clean and flat.
- Ensure all melamine edges are facing to the front of the unit.