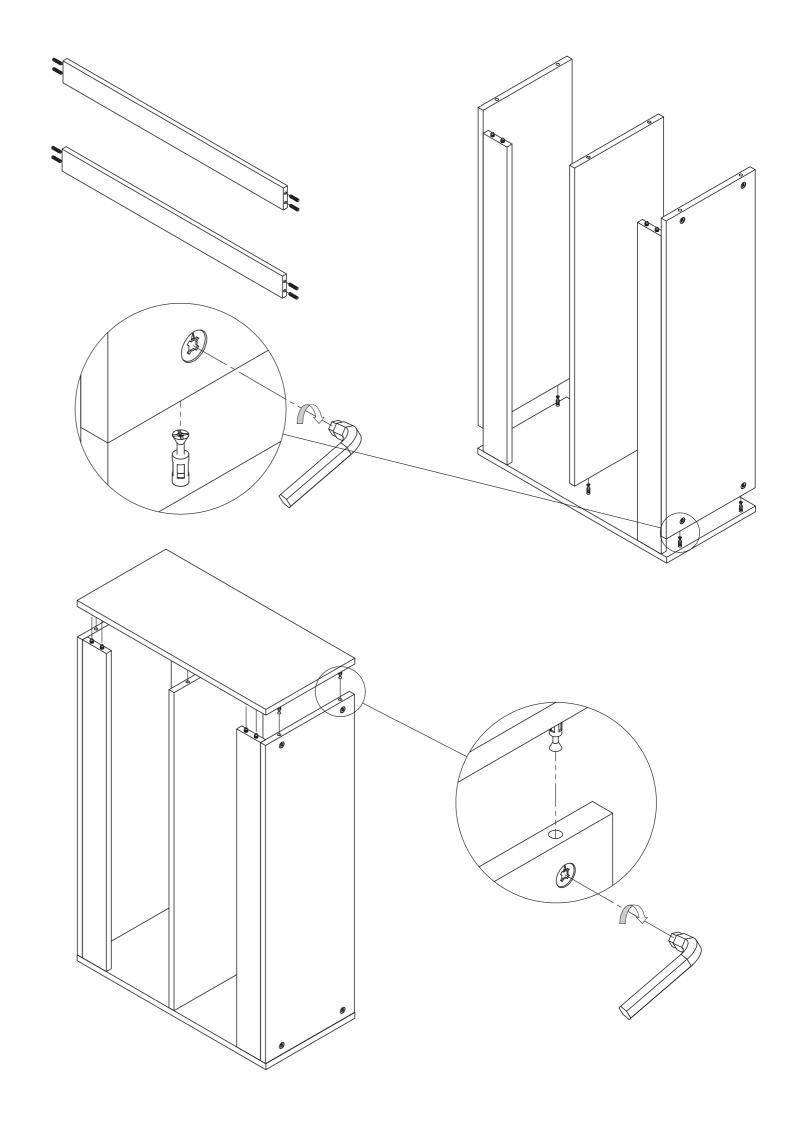

## **IMPORTANT**

Before commencing Assembly:

- Read all instructions COMPLETELY.
  Detailed instructions are available by visiting
  - http://www.bedfordgroup.com.au/ business\_services/bedford\_furniture/ product information
- Hardware kit contains small parts; keep out of reach of children.
- Ensure all listed parts are present.
- Required tools to assemble:
  Philips head screw driver, Hammer & Wood
  Glue.
- Required assembly work surface should be solid, level, clean and flat.
- Ensure all melamine edges are facing to the front of the unit.