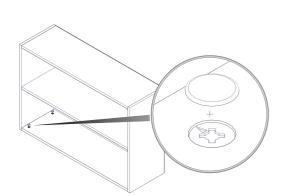

## **IMPORTANT**

Before commencing Assembly:

- Read all instructions COMPLETELY.
  Detailed instructions are available by visiting
  - http://www.bedfordgroup.com.au/ business\_services/bedford\_furniture/ product information
- Hardware kit contains small parts; keep out of reach of children.
- Ensure all listed parts are present.
- Required tools to assemble:
  Philips head screw driver, Hammer & Wood
  Glue.
- Required assembly work surface should be solid, level, clean and flat.
- Ensure all melamine edges are facing to the front of the unit.