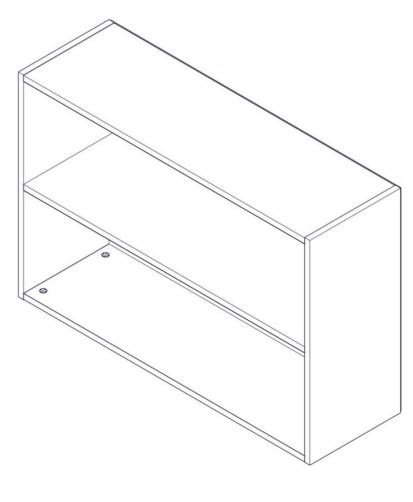

dicated to enhancing the lives of people with a disability or disadvantage through employment, training, residential services and life-skills.



## **ASSEMBLY GUIDE**

## HMR Open Wall Unit 900mm

## **IMPORTANT**

Before commencing Assembly:

- Read all instructions COMPLETELY.
  Detailed instructions are available by visiting
  - http://www.bedfordgroup.com.au/ business\_services/bedford\_furniture/ product information
- Hardware kit contains small parts; keep out of reach of children.
- Ensure all listed parts are present.
- Required tools to assemble:
  Philips head screw driver, Hammer & Wood
  Glue.
- Required assembly work surface should be solid, level, clean and flat.
- Ensure all melamine edges are facing to the front of the unit.

**Customer Services Enquiries 1800 822 823** 





## Practical, Adaptable, Affordable.

READY TO ASSEMBLE HOME STORAGE SOLUTIONS