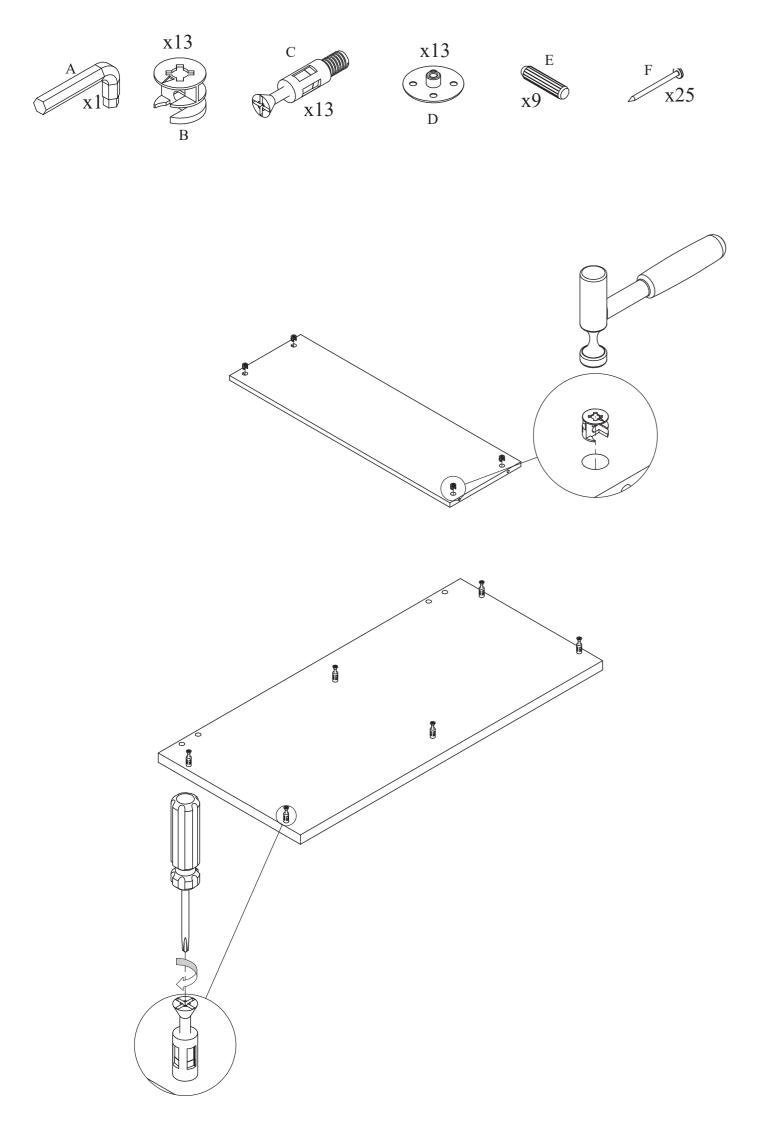

## **IMPORTANT**

Before commencing Assembly:

- Read all instructions COMPLETELY.
  Detailed instructions are available by visiting
  - http://www.bedfordgroup.com.au/ business\_services/bedford\_furniture/ product information
- Hardware kit contains small parts; keep out of reach of children.
- Ensure all listed parts are present.
- Required tools to assemble:
  Philips head screw driver, Hammer & Wood
  Glue.
- Required assembly work surface should be solid, level, clean and flat.
- Ensure all melamine edges are facing to the front of the unit.