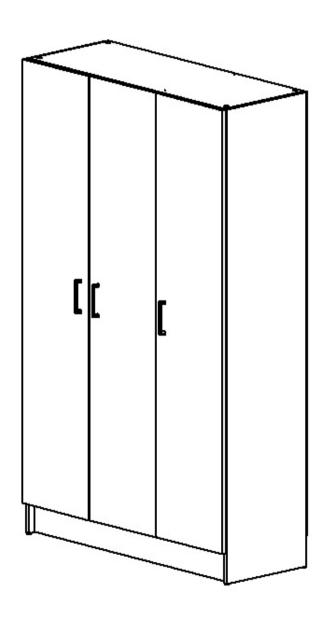

## WS 3 Door Split Robe

## **IMPORTANT**

Before commencing assembly:

- Follow all instructions COMPLETELY.
- Hardware kit contains small parts; keep out of reach of children.
- Ensure all listed parts are present.
- Required tools to assemble:
   Philips head screw driver, Battery Drill & Spirit Level.
- Required assembly work surface should be solid, level, clean and flat.
- Ensure all melamine edges are facing to the front of the unit.
- Two person assembly required.

**Customer Services Enquiries 1800 822 823** 





Practical, Adaptable, Affordable.

READY TO ASSEMBLE HOME STORAGE SOLUTIONS







It is strongly recomended to secure the unit to the wall, otherwise, it may tip forward when opened empty.

Bedford Furniture is part of the Bedford Group. Bedford is a South Australian not-for-profit organisation dedicated to enhancing the lives of people with a disability or disadvantage through employment, training, residential services and life-skills.