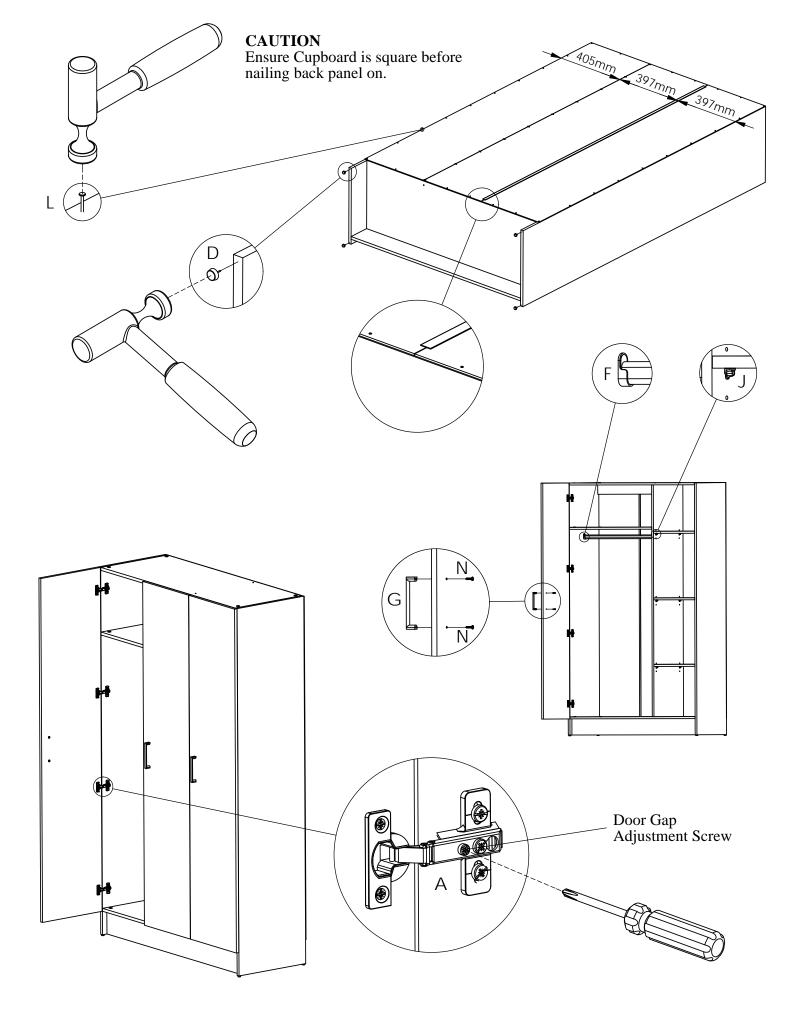

## **IMPORTANT**

Before commencing assembly:

- Follow all instructions COMPLETELY.
- Hardware kit contains small parts; keep out of reach of children.
- Ensure all listed parts are present.
- Required tools to assemble:
   Philips head screw driver, Battery Drill & Spirit Level.
- Required assembly work surface should be solid, level, clean and flat.
- Ensure all melamine edges are facing to the front of the unit.
- Two person assembly required.