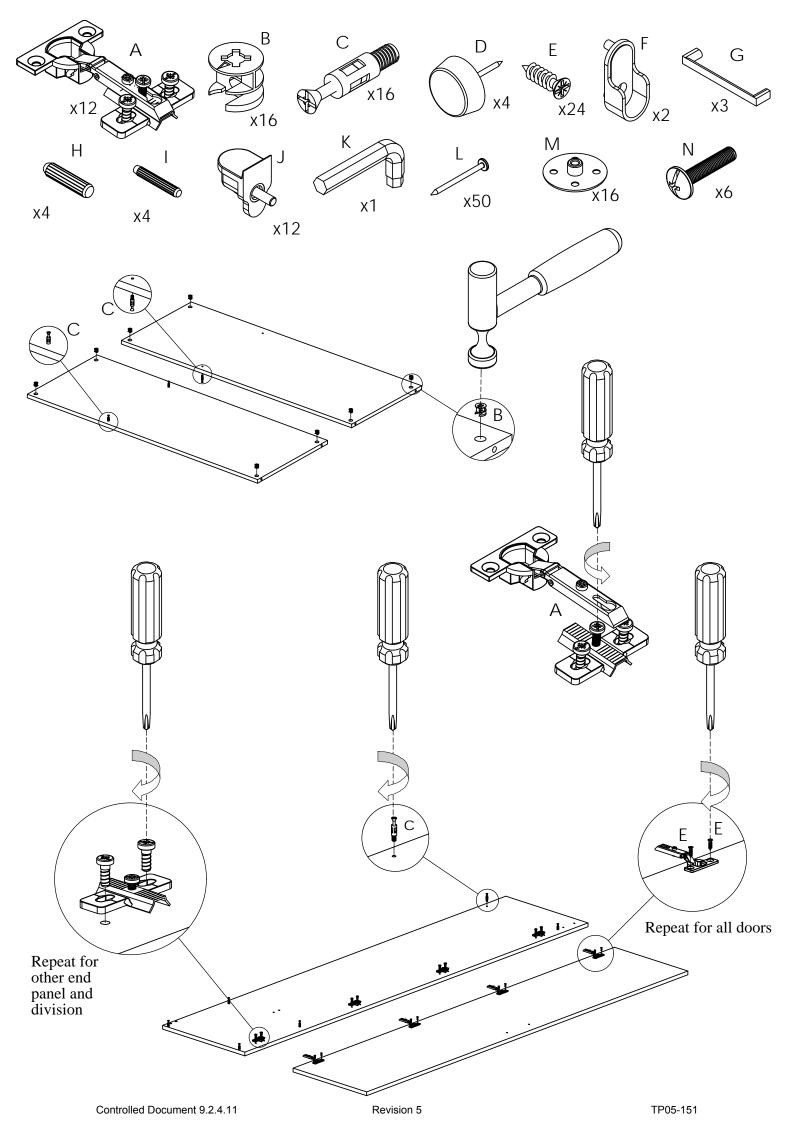

## **IMPORTANT**

Before commencing assembly:

- Follow all instructions COMPLETELY.
- Hardware kit contains small parts; keep out of reach of children.
- Ensure all listed parts are present.
- Required tools to assemble:
   Philips head screw driver, Battery Drill & Spirit Level.
- Required assembly work surface should be solid, level, clean and flat.
- Ensure all melamine edges are facing to the front of the unit.
- Two person assembly required.