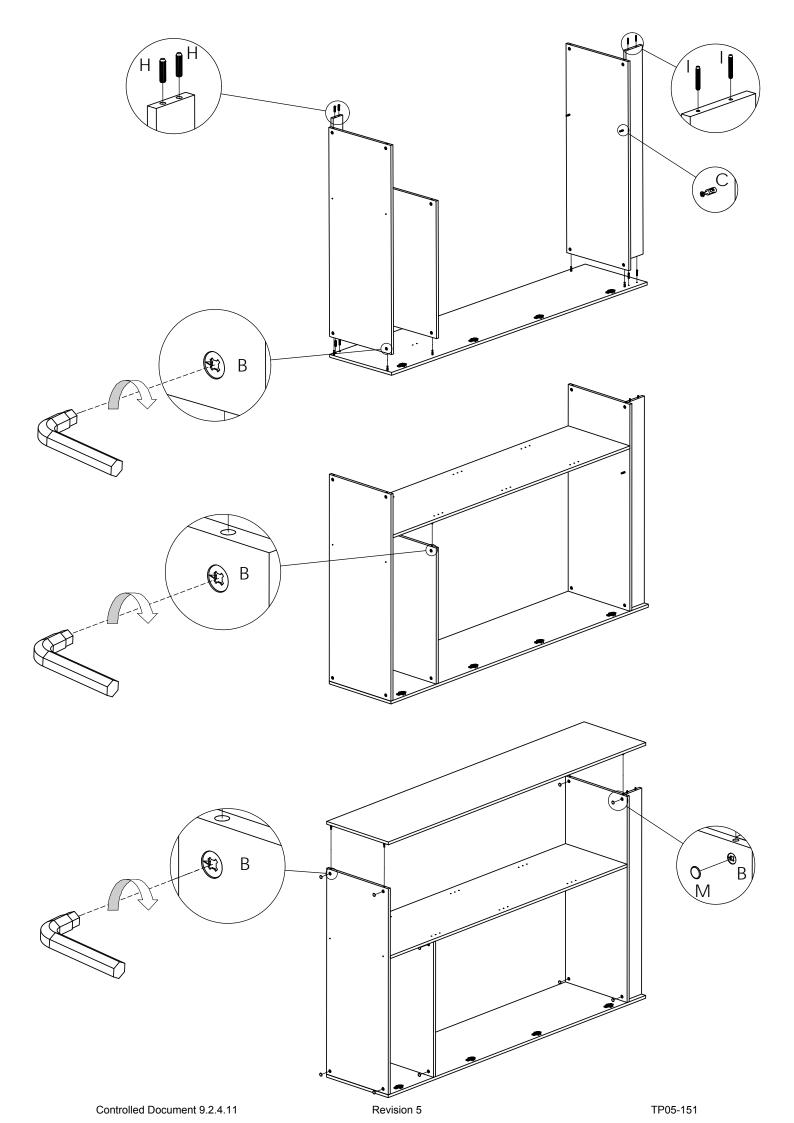

## **IMPORTANT**

Before commencing assembly:

- Follow all instructions COMPLETELY.
- Hardware kit contains small parts; keep out of reach of children.
- Ensure all listed parts are present.
- Required tools to assemble:
   Philips head screw driver, Battery Drill & Spirit Level.
- Required assembly work surface should be solid, level, clean and flat.
- Ensure all melamine edges are facing to the front of the unit.
- Two person assembly required.