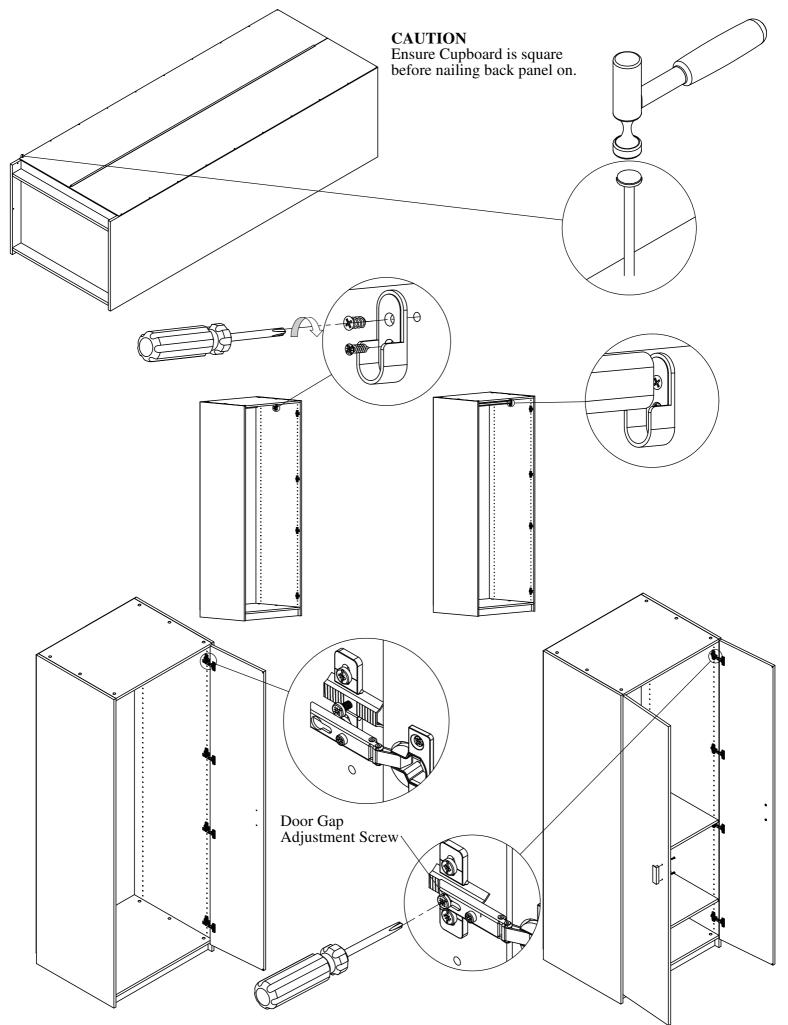

## **IMPORTANT**

Before commencing Assembly:

- Follow all instructions COMPLETELY.
- Hardware kit contains small parts; keep out of reach of children.
- Ensure all listed parts are present.
- Required tools to assemble:
  Philips head screw driver, Hammer, Wood
  Glue & Battery Drill.
- Required assembly work surface should be solid, level, clean and flat.
- Ensure all melamine edges are facing to the front of the unit.

**Customer Services Enquiries 1800 822 823** 

It is strongly recomended to secure the unit to the wall, otherwise, it may tip forward when opened empty.

Bedford Furniture is part of the Bedford Group. Bedford is a South Australian not-for-profit organisation dedicated to enhancing the lives of people with a disability or disadvantage through employment, training, residential services and life-skills.