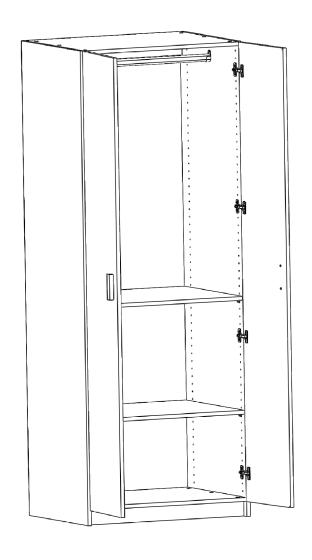

## 2 Door Robe Unit

**Customer Services Enquiries 1800 822 823** 

It is strongly recomended to secure the unit to the wall, otherwise, it may tip forward when opened empty.

Bedford Furniture is part of the Bedford Group. Bedford is a South Australian not-for-profit organisation dedicated to enhancing the lives of people with a disability or disadvantage through employment, training, residential services and life-skills.