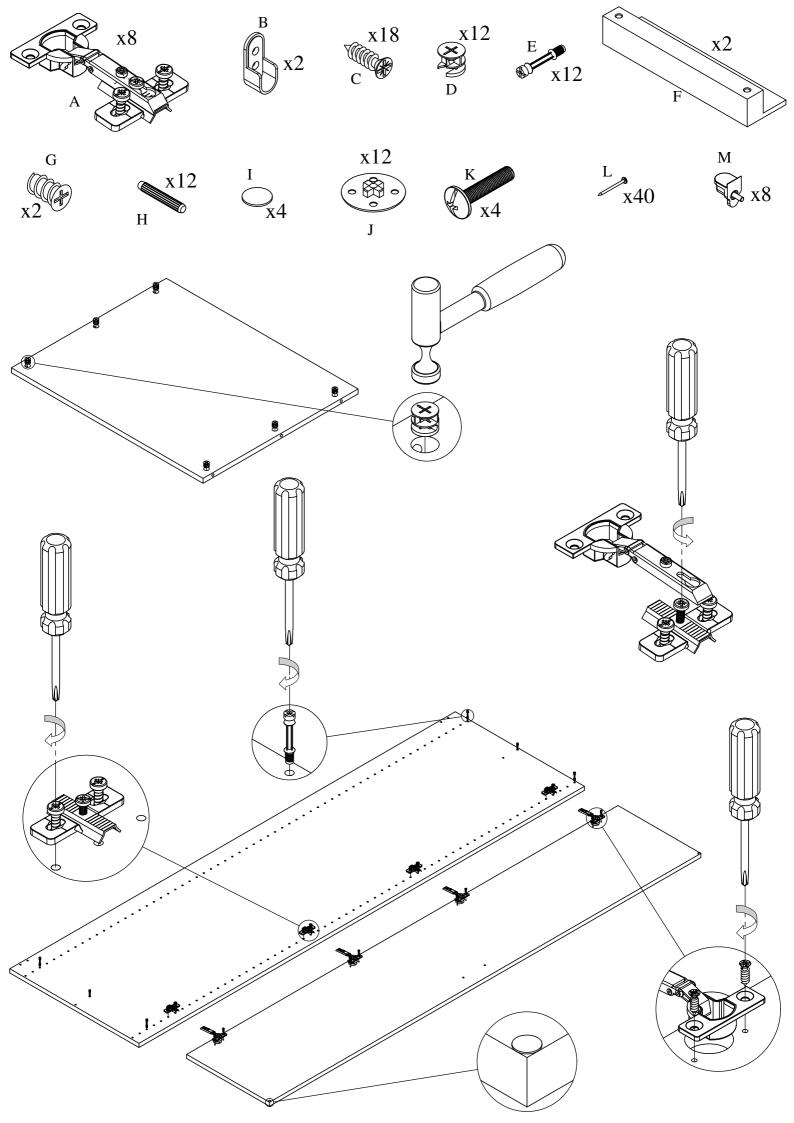

## **IMPORTANT**

Before commencing Assembly:

- Follow all instructions COMPLETELY.
- Hardware kit contains small parts; keep out of reach of children.
- Ensure all listed parts are present.
- Required tools to assemble:
  Philips head screw driver, Hammer, Wood
  Glue & Battery Drill.
- Required assembly work surface should be solid, level, clean and flat.
- Ensure all melamine edges are facing to the front of the unit.