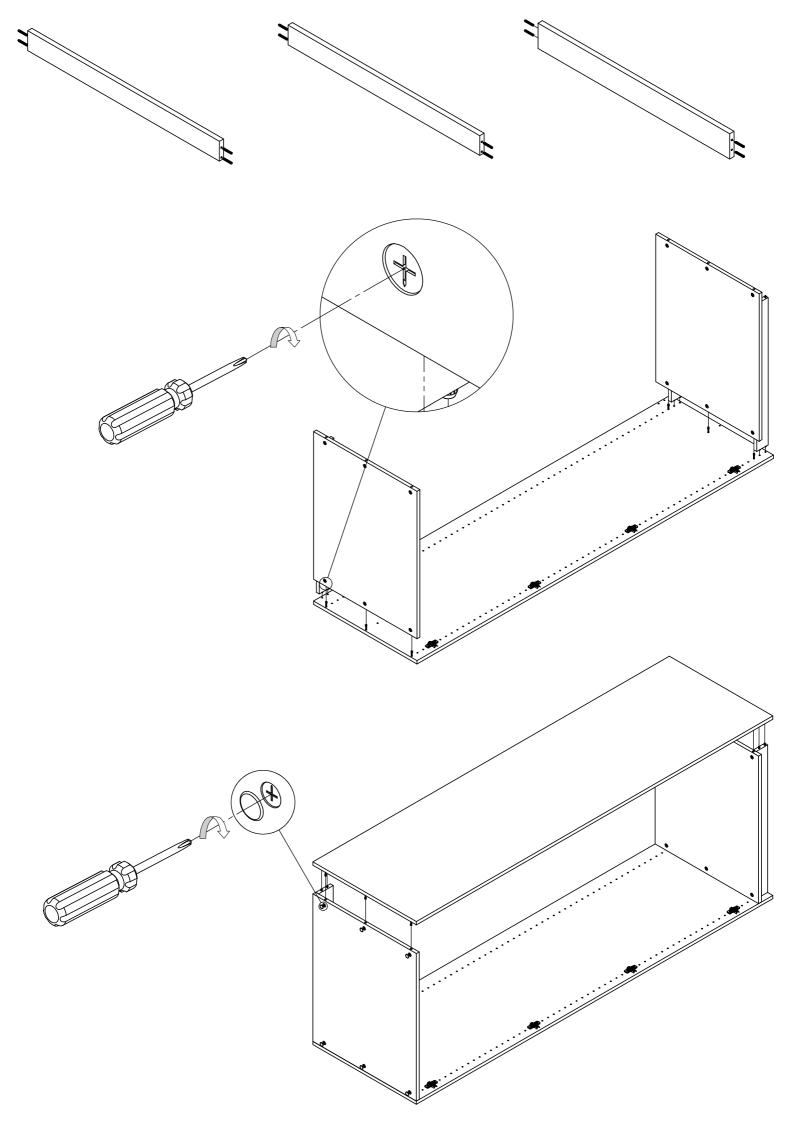

## **IMPORTANT**

Before commencing Assembly:

- Follow all instructions COMPLETELY.
- Hardware kit contains small parts; keep out of reach of children.
- Ensure all listed parts are present.
- Required tools to assemble:
  Philips head screw driver, Hammer, Wood
  Glue & Battery Drill.
- Required assembly work surface should be solid, level, clean and flat.
- Ensure all melamine edges are facing to the front of the unit.